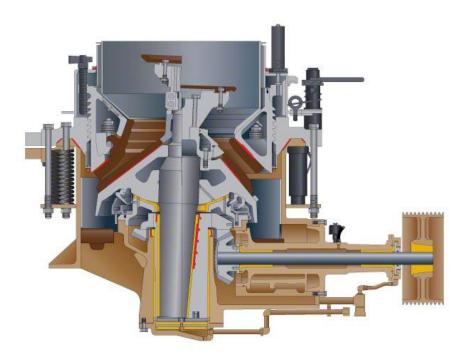

The picture above is a cut away illustrating the components of a Symons style cone rock crusher.